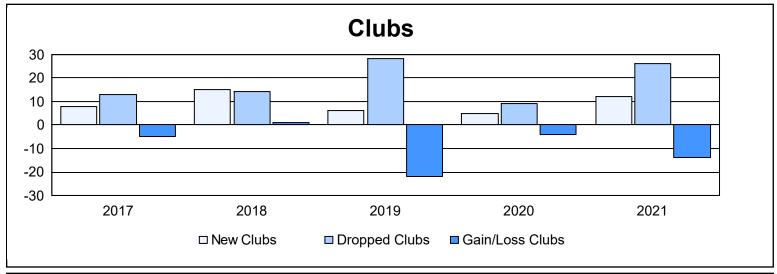

| Year      | New<br>Clubs | Dropped<br>Clubs | Gain/<br>Loss<br>Clubs | New<br>Members | Charter<br>Members | Reinstate<br>Members | Transfer<br>Members | Total<br>Member<br>Added | Total<br>Members<br>Dropped | Gain/<br>Loss<br>Members |
|-----------|--------------|------------------|------------------------|----------------|--------------------|----------------------|---------------------|--------------------------|-----------------------------|--------------------------|
| 2016-2017 | 8            | 13               | -5                     | 1,413          | 234                | 63                   | 63                  | 1,773                    | 2,044                       | -271                     |
| 2017-2018 | 15           | 14               | 1                      | 1,536          | 404                | 71                   | 110                 | 2,121                    | 2,553                       | -432                     |
| 2018-2019 | 6            | 28               | -22                    | 1,220          | 151                | 71                   | 95                  | 1,537                    | 2,201                       | -664                     |
| 2019-2020 | 5            | 9                | -4                     | 937            | 128                | 50                   | 65                  | 1,180                    | 1,673                       | -493                     |
| 2020-2021 | 12           | 26               | -14                    | 878            | 350                | 65                   | 51                  | 1,344                    | 2,078                       | -734                     |
| Average   | 9            | 18               | -9                     | 1,197          | 253                | 64                   | 77                  | 1,591                    | 2,110                       | -519                     |